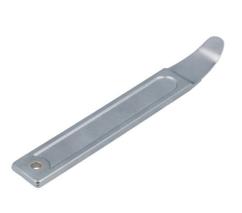

## **Curved Metal Wedge/Pry Tool**

A curved metal pry bar tool, 176mm in length, suitable for gently easing apart push-fit plastic components and removing both interior and exterior trim. Manufactured from SCM440 steel with a high strength thin tip finishing off the slim radius taper end, allowing the tool to fit in tight gaps and separate parts with very little deflection.

## **Additional Information**

- · Ideal for use on plastic sumps, plastic cam covers, EV battery covers, access panels & badge removal.
- · Length: 176mm.
- · Slim radius taper end for easy access.
- High strength thin tip 0.55mm (0.0218").
- · Manufactured from SCM440 steel for strength, with a satin finish.