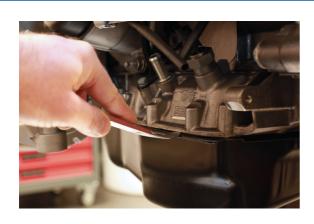

## **Additional Information**

- · Ideal for use on plastic sumps, plastic cam covers, EV battery covers, access panels & badge removal.
- · Length: 176mm.
- · Slim radius taper end for easy access.
- High strength thin tip 0.55mm (0.0218").
- · Manufactured from SCM440 steel for strength, with a satin finish.