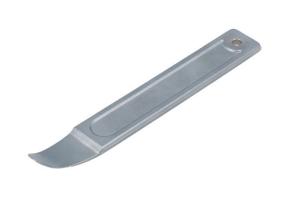

## **Curved Metal Wedge/Pry Tool**

A curved metal pry bar tool, 176mm in length, suitable for gently easing apart push-fit plastic components and removing both interior and exterior trim. Manufactured from SCM440 steel with a high strength thin tip finishing off the slim radius taper end, allowing the tool to fit in tight gaps and separate parts with very little deflection.

## **Additional Information**

- · Ideal for use on plastic sumps, plastic cam covers, EV battery covers, access panels & badge removal.
- · Length: 176mm.
- · Slim radius taper end for easy access.
- High strength thin tip 0.55mm (0.0218").
- · Manufactured from SCM440 steel for strength, with a satin finish.