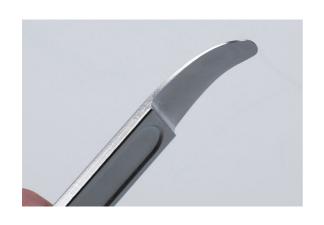

## **Curved Metal Wedge/Pry Tool**

A curved metal pry bar tool, 176mm in length, suitable for gently easing apart push-fit plastic components and removing both interior and exterior trim. Manufactured from SCM440 steel with a high strength thin tip finishing off the slim radius taper end, allowing the tool to fit in tight gaps and separate parts with very little deflection.

## **Additional Information**

- · Ideal for use on plastic sumps, plastic cam covers, EV battery covers, access panels & badge removal.
- · Length: 176mm.
- · Slim radius taper end for easy access.
- High strength thin tip 0.55mm (0.0218").
- · Manufactured from SCM440 steel for strength, with a satin finish.